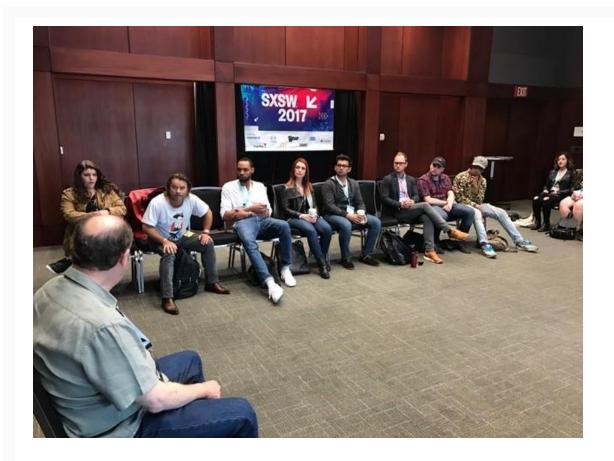

MMF-US - E-NEWSLETTER ALERT (March 2018)

Extra MMF-US FEATURE

MMF-US at SXSW MUSIC CONFERENCE in AUSTIN, TX:

MANAGERS PEER GROUP MEETING
on THURSDAY, MARCH 15 at 2:00 PM-CST
in Austin Suite at Austin Convention Center

Attend the MMF-US MANAGERS PEER GROUP MEETING during SXSW at the Austin Convention Center (Austin Suite) on Thursday, March 15 at 2:00 PM-CST. Join dozens of SXSW badge registered music managers to engage in discussions concerning a variety of issues significant to music managers in a closed-door environment. Subjects such as streaming, royalties, rights, legal issues, and other concerns and practices will be general topics of discussion.

Hosts: Steven Scharf & Stephen Bond Garvan (MMF-US Board Members)

LEARN MORE: MUSIC MANAGERS PEER GROUP MEETING at SXSW